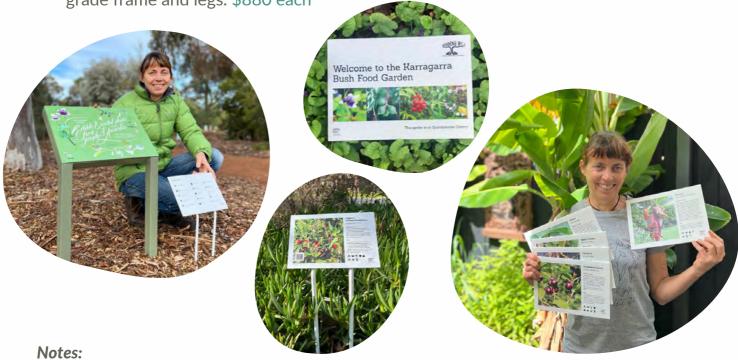

#### Corflute range:

- **Interpretive plant ID signs** We offer plant ID signs for >65 different bush food plants and 16 kitchen garden plants. \$35 each
- 'Symbols' sign Complimentary when you order more than 5 plant signs. RRP \$35
- 'Welcome to the garden' sign This beautiful sign featuring hand-drawn botanical illustrations by a local artist is complimentary when you order more than 10 plant signs. RRP \$35
- Customisable 'Welcome to the garden' sign Feature your Garden's name, Country name, organisation, logo and selected plants. From \$270
- Sleeping plant sign for plants with a dormant period. From \$10
- Colour-coded screws are included with all signs for attaching to wooden stakes.

#### Metal range:

- Our premium range of durable metal signs mounted on powder-coated legs for more challenging areas. Plant ID signs \$220 each, symbols sign \$110
- 'Welcome to the garden' sign Larger sign \$110, with commercial-grade frame and legs. \$550 each

• Customisable 'Welcome to the garden' sign - Larger sign \$330, with commercial-grade frame and legs. \$880 each

- For alterations to the existing sign range, such as adding a logo or additional information there is an alteration fee of \$55 per sign, with a 2-4 week timeline.
- Signs not currently in our range can be developed for an additional design fee of \$77 per sign, with an approximate wait of 6 weeks.