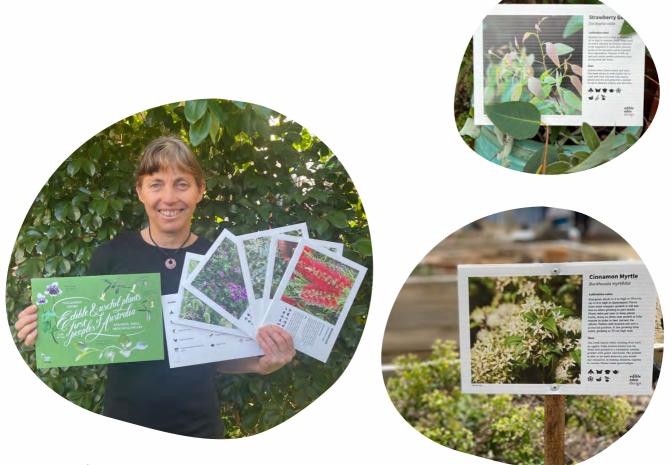

### Bonus Packs for Bushfood Gardens - Corflute

**5 Pack -** \$175 (save \$35)

- 5 interpretive plant signs of your choice, from our range of >65 different plants.
- A bonus 'Symbols Legend' sign, which provides a key to the usage symbols.

### **10 Pack -** \$350 (save \$70)

- 10 interpretive plant signs of your choice, from our range of >65 different plants.
- A bonus 'Symbols Legend' sign, which provides a key to our usage symbols.
- A bonus original design 'Welcome to the garden' sign.

#### Corflute range:

- **Interpretive plant ID signs** We offer plant ID signs for >65 different bush food plants and 16 kitchen garden plants. \$35 each
- 'Symbols' sign Complimentary when you order more than 5 plant signs. RRP \$35
- 'Welcome to the garden' sign This beautiful sign featuring hand-drawn botanical illustrations by a local artist is complimentary when you order more than 10 plant signs. RRP \$35
- Customisable 'Welcome to the garden' sign Feature your Garden's name, Country name, organisation, logo and selected plants. From \$270
- Sleeping plant sign for plants with a dormant period. From \$10
- Colour-coded screws are included with all signs for attaching to wooden stakes.