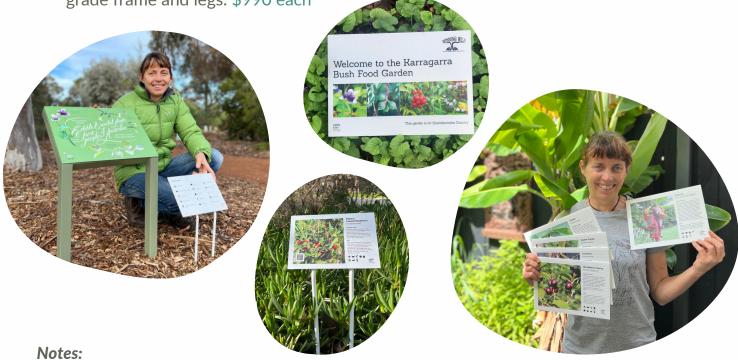

### **10 Pack -** \$350 (save \$70)

- 10 interpretive plant signs of your choice, from our range of >65 different plants.
- A bonus 'Symbols Legend' sign, which provides a key to our usage symbols.
- A bonus original design 'Welcome to the garden' sign.

### Corflute range:

- Interpretive plant ID signs We offer plant ID signs for >65 different bush food plants and 16 kitchen garden plants. \$35 each
- 'Symbols' sign Complimentary when you order more than 5 plant signs. RRP \$35
- 'Welcome to the garden' sign This beautiful sign featuring hand-drawn botanical illustrations by a local artist is complimentary when you order more than 10 plant signs. RRP \$35
- Customisable 'Welcome to the garden' sign Feature your Garden's name, Country name, organisation, logo and selected plants. From \$270
- Sleeping plant sign for plants with a dormant period. From \$10
- **Colour-coded screws** are included with all signs for attaching to wooden stakes.

#### Metal range:

- Our premium range of durable metal signs mounted on powder-coated legs for more challenging areas. Plant ID signs \$220 each, symbols sign \$110
- 'Welcome to the garden' sign Larger sign \$110, with commercial-grade frame and legs. \$550 each

• Customisable 'Welcome to the garden' sign - Larger sign \$440, with commercialgrade frame and legs. \$990 each

- For alterations to the existing sign range, such as adding a logo or additional information there is an alteration fee of \$55 per sign, with a 2-4 week timeline.
- Signs not currently in our range can be developed for an additional design fee of \$77 per sign, with an approximate wait of 6 weeks.