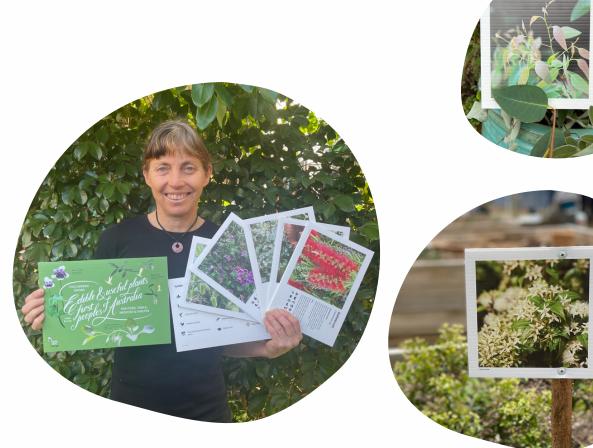

Add to the educational value of your bush food or edible garden with our range of colourful plant ID signs, including scientific & common names, plant descriptions, growing tips and uses. Welcome visitors to your garden with a botanical art sign or a customisable version.

Signs are available in economical corflute or robust metal. Speak to us if you can't find the sign you are looking for! See <u>edibleeden.com.au</u> for more details.

## Bonus Packs for Bushfood Gardens - Corflute

**5 Pack -** \$175 (save \$35)

- 5 interpretive plant signs of your choice, from our range of >65 different plants.
- A bonus 'Symbols Legend' sign, which provides a key to the usage symbols.

### Corflute range:

- Interpretive plant ID signs We offer plant ID signs for >65 different bush food plants and 16 kitchen garden plants. \$35 each
- 'Symbols' sign Complimentary when you order more than 5 plant signs. RRP \$35
- 'Welcome to the garden' sign This beautiful sign featuring hand-drawn botanical illustrations by a local artist is complimentary when you order more than 10 plant signs. RRP \$35
- Customisable 'Welcome to the garden' sign Feature your Garden's name, Country name, organisation, logo and selected plants. From \$270
- Sleeping plant sign for plants with a dormant period. From \$10
- **Colour-coded screws** are included with all signs for attaching to wooden stakes.